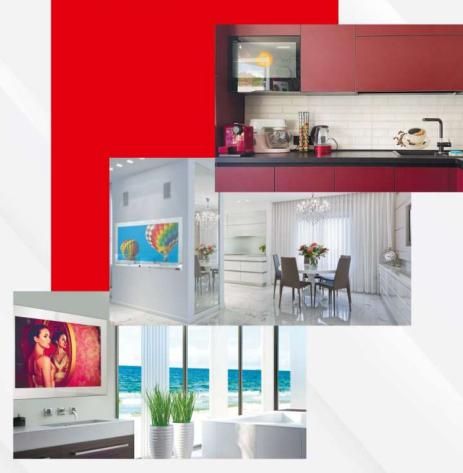

# MODERN LIFESTYLE TELEVISIONS

- Waterproof TVs
- Mirror TVs
- Kitchen Cabinet TVs
- Smart TVs

## Lifestyle Waterproof Televisions

### Waterproof Kitchen Cabinet Televisions

| MODEL    | DIMENSIONS                                 | SPECIFICATIONS                                                                                                              |
|----------|--------------------------------------------|-----------------------------------------------------------------------------------------------------------------------------|
| AVS240SM | 24"   E84<br>  E84<br>  E84<br>  E84       | Screen resolution: 1920x1080 Brightness: 700cd/m2 for Mirror (250cd/m2 for B/W frame) Installation dimensions: 633x430x55mm |
| AVS320SM | 32" bs ss | Screen resolution: 1920x1080 Brightness: 800cd/m2 for Mirror (350cd/m2 for B/W frame) Installation dimensions: 807x568x57mm |
| AVS430SM | 43" 089                                    | Screen resolution: 3840x2160 (4K) Brightness: 700cd/m2 Installation dimensions: 1049x732x73mm                               |
| AVS550SM | 1327<br>1208<br>55" \$88                   | Screen resolution: 3840x2160 (4K) Brightness: 650cd/m2 Installation dimensions: 1309x868x81mm                               |
| AVS650SM | 65" 65" 680                                | Screen resolution: 3840x2160 (4K) Brightness: 650cd/m2 Installation dimensions: 1540x992x83mm                               |
| AVS750SM | 75" 88 H                                   | Screen resolution: 3840x2160 (4K) Brightness: 500cd/m2 Installation dimensions: 1773x1127x83mm                              |