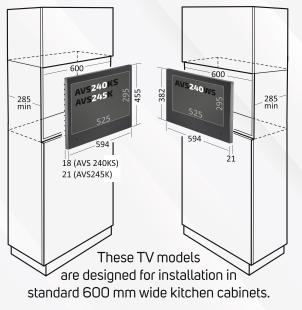

### Waterproof Kitchen Cabinet Televisions

| MODEL    | DIMENSIONS                                 | SPECIFICATIONS                                                                                                              |
|----------|--------------------------------------------|-----------------------------------------------------------------------------------------------------------------------------|
| AVS240SM | 24"   E84<br>  E84<br>  E84<br>  E84       | Screen resolution: 1920x1080 Brightness: 700cd/m2 for Mirror (250cd/m2 for B/W frame) Installation dimensions: 633x430x55mm |
| AVS320SM | 32" bs ss | Screen resolution: 1920x1080 Brightness: 800cd/m2 for Mirror (350cd/m2 for B/W frame) Installation dimensions: 807x568x57mm |
| AVS430SM | 43" 089                                    | Screen resolution: 3840x2160 (4K) Brightness: 700cd/m2 Installation dimensions: 1049x732x73mm                               |
| AVS550SM | 1327<br>1208<br>55" \$88                   | Screen resolution: 3840x2160 (4K) Brightness: 650cd/m2 Installation dimensions: 1309x868x81mm                               |
| AVS650SM | 65" 65" 680                                | Screen resolution: 3840x2160 (4K) Brightness: 650cd/m2 Installation dimensions: 1540x992x83mm                               |
| AVS750SM | 75" 88 H                                   | Screen resolution: 3840x2160 (4K) Brightness: 500cd/m2 Installation dimensions: 1773x1127x83mm                              |