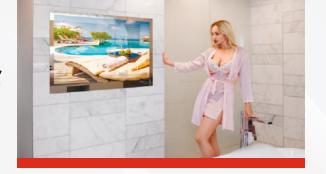

#### Waterproof TV structure

Built-in TV is protected from water according to the IPx4 standard; it can be used in wet areas such as bathroom, pool, jacuzzi, etc.

#### Waterproof remote control

The remote control can be used with wet hands and washed under the tap.