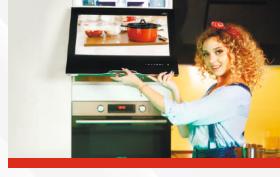

### Waterproof Kitchen Cabinet Televisions

| MODEL    | DIMENSIONS                                 | SPECIFICATIONS                                                                                                              |
|----------|--------------------------------------------|-----------------------------------------------------------------------------------------------------------------------------|
| AVS240SM | 24"   E84<br>  E84<br>  E84<br>  E84       | Screen resolution: 1920x1080 Brightness: 700cd/m2 for Mirror (250cd/m2 for B/W frame) Installation dimensions: 633x430x55mm |
| AVS320SM | 32" bs ss | Screen resolution: 1920x1080 Brightness: 800cd/m2 for Mirror (350cd/m2 for B/W frame) Installation dimensions: 807x568x57mm |
| AVS430SM | 43" 089                                    | Screen resolution: 3840x2160 (4K) Brightness: 700cd/m2 Installation dimensions: 1049x732x73mm                               |
| AVS550SM | 1327<br>1208<br>55" \$88                   | Screen resolution: 3840x2160 (4K) Brightness: 650cd/m2 Installation dimensions: 1309x868x81mm                               |
| AVS650SM | 65" 65" 680                                | Screen resolution: 3840x2160 (4K) Brightness: 650cd/m2 Installation dimensions: 1540x992x83mm                               |
| AVS750SM | 75" 88 H                                   | Screen resolution: 3840x2160 (4K) Brightness: 500cd/m2 Installation dimensions: 1773x1127x83mm                              |