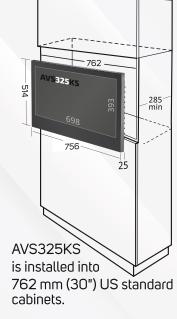

### Waterproof Kitchen Cabinet Televisions

| MODEL    | DIMENSIONS                                 | SPECIFICATIONS                                                                                                              |
|----------|--------------------------------------------|-----------------------------------------------------------------------------------------------------------------------------|
| AVS240SM | 24"   E84<br>  E84<br>  E84<br>  E84       | Screen resolution: 1920x1080 Brightness: 700cd/m2 for Mirror (250cd/m2 for B/W frame) Installation dimensions: 633x430x55mm |
| AVS320SM | 32" bs ss | Screen resolution: 1920x1080 Brightness: 800cd/m2 for Mirror (350cd/m2 for B/W frame) Installation dimensions: 807x568x57mm |
| AVS430SM | 43" 089                                    | Screen resolution: 3840x2160 (4K) Brightness: 700cd/m2 Installation dimensions: 1049x732x73mm                               |
| AVS550SM | 1327<br>1208<br>55" \$88                   | Screen resolution: 3840x2160 (4K) Brightness: 650cd/m2 Installation dimensions: 1309x868x81mm                               |
| AVS650SM | 65" 65" 680                                | Screen resolution: 3840x2160 (4K) Brightness: 650cd/m2 Installation dimensions: 1540x992x83mm                               |
| AVS750SM | 75" 88 H                                   | Screen resolution: 3840x2160 (4K) Brightness: 500cd/m2 Installation dimensions: 1773x1127x83mm                              |