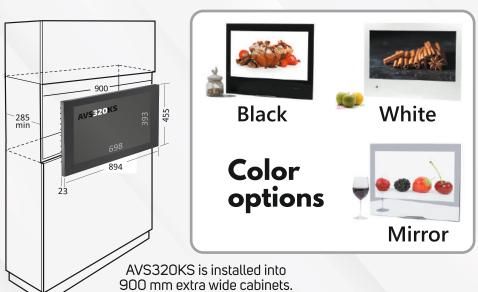

8x57mm |
| AVS430SM | 43" 089                                    | Screen resolution: 3840x2160 (4K) Brightness: 700cd/m2 Installation dimensions: 1049x732x73mm                               |
| AVS550SM | 1327<br>1208<br>55" \$88                   | Screen resolution: 3840x2160 (4K) Brightness: 650cd/m2 Installation dimensions: 1309x868x81mm                               |
| AVS650SM | 65" 65" 680                                | Screen resolution: 3840x2160 (4K) Brightness: 650cd/m2 Installation dimensions: 1540x992x83mm                               |
| AVS750SM | 75" 88 H                                   | Screen resolution: 3840x2160 (4K) Brightness: 500cd/m2 Installation dimensions: 1773x1127x83mm                              |



Mirror

### **Color options**





Black White